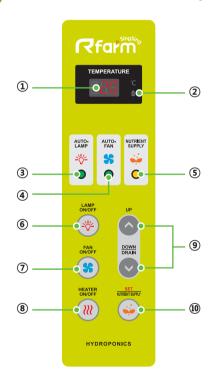

## Name & Function of Operation Parts

- ① FND Temperature display
- 2 Water replacement lamp
- **3 AUTO LAMP (AUTO/MANUAL)**
- 4 Automatic fan setting display lamp
- **⑤ Nutrient supply Notification lamp**
- 6 LAMP ON/OFF Button(3 steps of setting is available.)
- **⊘ FAN ON/OFF Button (AUTO/MANUAL)**
- **® HEATER ON/OFF Button**
- UP, DOWN/DRAIN Button
- **10 SET/NUTRIENT SUPPLY Button**