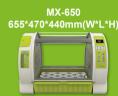

### **Specification**

If average outside temperature is higher than 13°C, the heater is not necessary to be turned on.

| Name                   | Rfarm MAX 850                                      | Rfarm MAX 650                      |
|------------------------|----------------------------------------------------|------------------------------------|
| Model No               | MX-850                                             | MX-650                             |
| Pawer                  | AC 100~110[V], 50/60[Hz] /AC 220~240[V], 50/60[Hz] |                                    |
| Electric Consumption   | 15[W] (LED ON) / 29[W] (HEATER ON)                 | 12[W] (LED ON) / 26[W] (HEATER ON) |
| Water temp. Ctrl Range | 15~25℃                                             |                                    |
| Nutrient Solution      | Type A: 150[ml] / Type B: 150[ml]                  |                                    |
| Size                   | (W)855×(L)470×(H)440 [mm]                          | (W)655×(L)470×(H)440 [mm]          |
| Weight                 | 11[Kg]                                             | 10[Kg]                             |