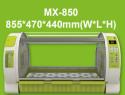

### **Specification**

If average outside temperature is higher than 13°C, the heater is not necessary to be turned on.

| Name                   | Rfarm MAX 850                                      | Rfarm MAX 650                      |
|------------------------|----------------------------------------------------|------------------------------------|
| Model No               | MX-850                                             | MX-650                             |
| Pawer                  | AC 100~110[V], 50/60[Hz] /AC 220~240[V], 50/60[Hz] |                                    |
| Electric Consumption   | 15[W] (LED ON) / 29[W] (HEATER ON)                 | 12[W] (LED ON) / 26[W] (HEATER ON) |
| Water temp. Ctrl Range | 15~25℃                                             |                                    |
| Nutrient Solution      | Type A: 150[ml] / Type B: 150[ml]                  |                                    |
| Size                   | (W)855×(L)470×(H)440 [mm]                          | (W)655×(L)470×(H)440 [mm]          |
| Weight                 | 11[Kg]                                             | 10[Kg]                             |