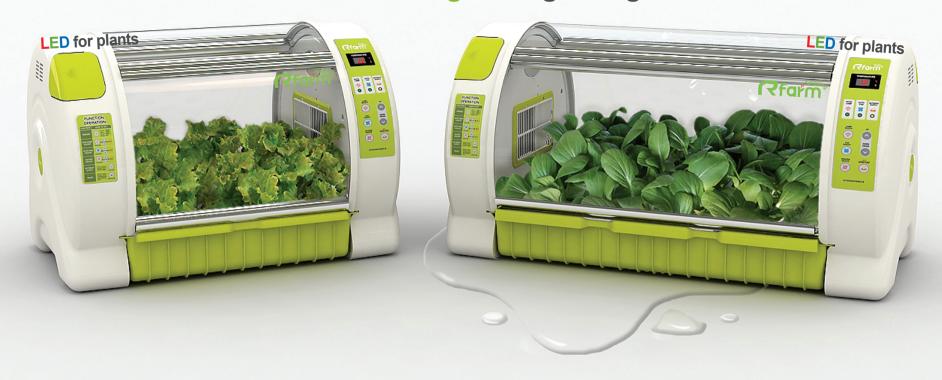

# an uncontaminated vegetable growing with water

Home, Cafe and Restaurant anywhere in along with Singsing Rfarm!

## **Singsing Rfarm Features**

#### [Main Function]

- \* Automatic water temperature control. (PRO/MAX)
- \* Ventilation fan for air circulation. (PRO/MAX)
- \* Eco-friendly LED artificial light sources minimize power consumption. (PRO/MAX)
- \* 3 levels of the brightness LED artificial light source. (PRO/MAX)
- \* Alarm function that tells time to supply nutrient solution(nutrients). (PRO/MAX)
- \* LED for most suitable for plant growth and the increasing efficiency of the light source by applying LED lens cap. (PRO/MAX)
- \* Rapid plants growth and high energy efficiency as the greenhouse effect in the form of vinyl house.
- \* Blocking external contamination equipped with rotating door and tunnel type cage.
- \* Water circulation pump and oxygen supply device for supply of nutrients to the roots. (PRO/MAX)
- \* Automatic nutrient solution supply. (PRO)
- $^{\star}$  Scheduling function that automatically adjusts to optimal condition required for plant growth. (PRO)

#### [Features]

- \* The best eco-friendly interiors that can feel the beauty of nature in home (living room), cafes, restaurants, coffee shops and hospitals with luxury light.
- \* The safest vegetable from anywhere, anytime by my hands and free from distrust of soil pollution, pests, pesticides, etc.
- \* Maintain a pleasant indoor environment by air purification and maintaining proper humidity.
- \* Aamazing effects to change my child's eater.
- \* Use as experience learning farm in home, school and kindergarten.
- \* The best features, the best performance and high-quality design of the luxury hydroponic system